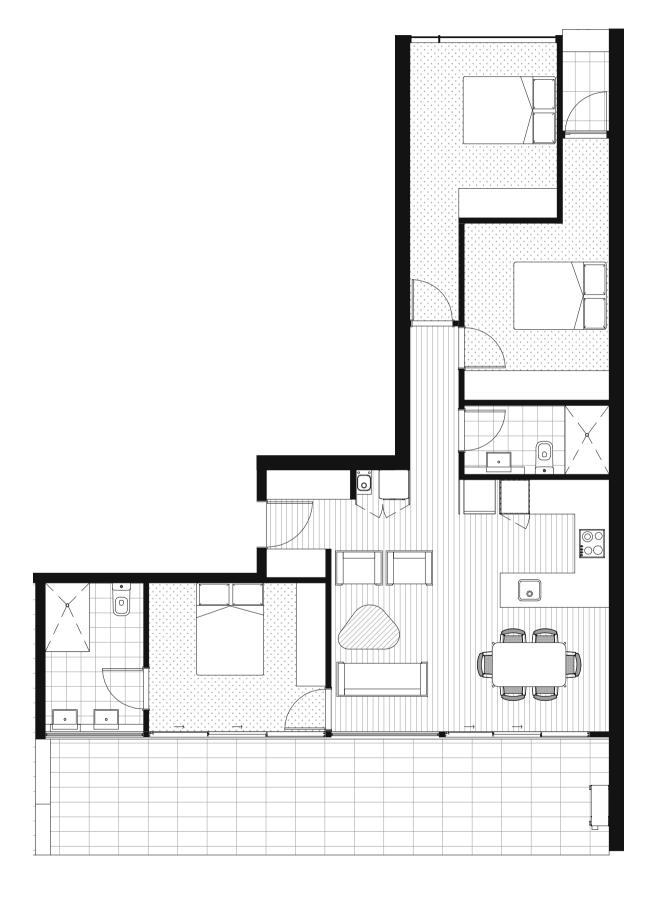

# UNIT TYPE 01

# UNIT TYPE 02

1 BEDROOM 1 BATHROOM RESIDENTIAL BALCONY

55.0M<sup>2</sup> 20.0M<sup>2</sup> 1 BEDROOM 1 BATHROOM RESIDENTIAL BALCONY

40.0M<sup>2</sup> 14.0M<sup>2</sup>

# UNIT TYPE 03

# UNIT TYPE 04

2 BEDROOM 2 BATHROOM RESIDENTIAL BALCONY

72.0M<sup>2</sup> 17.0M<sup>2</sup> 3 BEDROOM 2 BATHROOM RESIDENTIAL BALCONY

93.0M<sup>2</sup> 32.5M<sup>2</sup>

- Denman Prospect

Established in 2011, Core