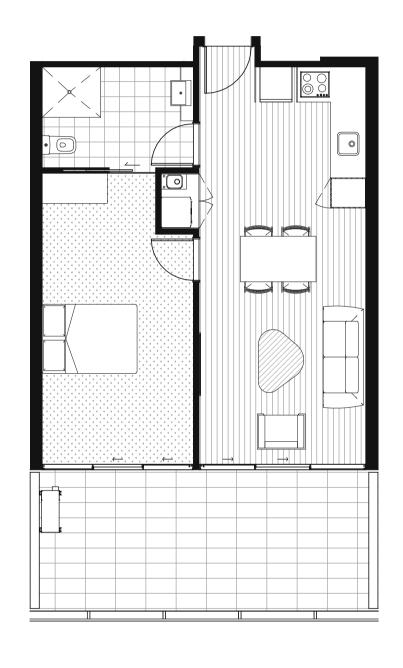

# UNIT TYPE 02

1 BEDROOM 1 BATHROOM RESIDENTIAL BALCONY

55.0M<sup>2</sup> 20.0M<sup>2</sup> 1 BEDROOM 1 BATHROOM RESIDENTIAL BALCONY

40.0M<sup>2</sup> 14.0M<sup>2</sup>