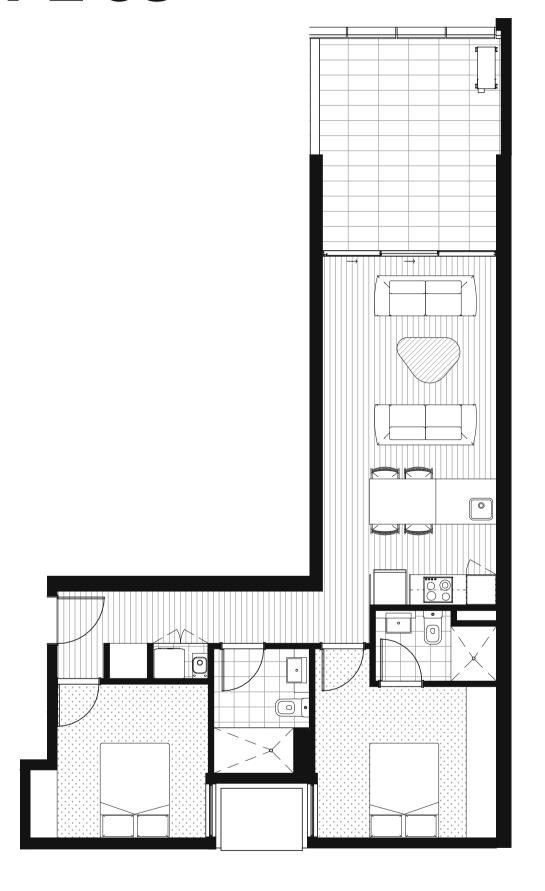

# UNIT TYPE 04

2 BEDROOM 2 BATHROOM RESIDENTIAL BALCONY

72.0M<sup>2</sup> 17.0M<sup>2</sup> 3 BEDROOM 2 BATHROOM RESIDENTIAL BALCONY

93.0M<sup>2</sup> 32.5M<sup>2</sup>

- Denman Prospect

Established in 2011, Core