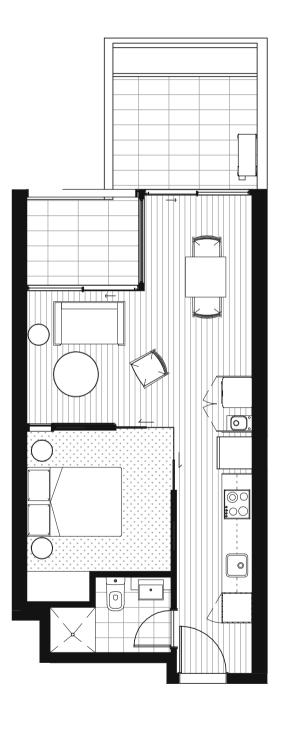

# UNIT TYPE 02

1 BEDROOM 1 BATHROOM RESIDENTIAL BALCONY

55.0M<sup>2</sup> 20.0M<sup>2</sup> 1 BEDROOM 1 BATHROOM RESIDENTIAL BALCONY

40.0M<sup>2</sup> 14.0M<sup>2</sup>