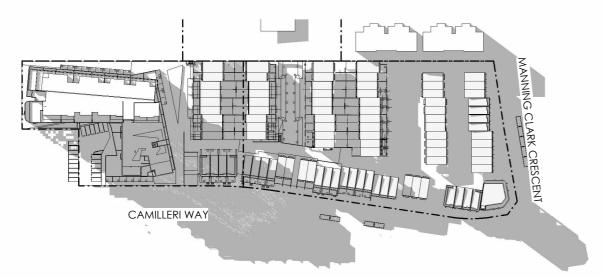

1 ROOF PLAN SCALE: 1:350

- DO NOT SCALE OFF DRAWINGS -

WALK STREET -GUNGAHLIN

ANY FORM OF REPRODUCTION OF THIS DRAWING IN FULL OR IN PART WITHOUT THE WRITEN PERMISSION OF JUDD STUDIO PTY LTD (JUDD STUDIO) CONSTITUTES AN INFRINGEMENT OF COPYRIGHT.