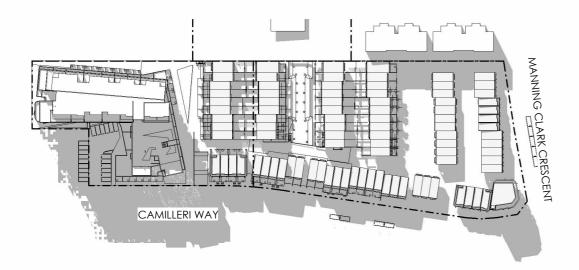

1 ROOF PLAN SCALE: 1:350

- DO NOT SCALE OFF DRAWINGS -

WALK STREET -GUNGAHLIN

ANY FORM OF REPRODUCTION OF THIS DRAWING IN FULL OR IN PART WITHOUT THE WRITEN PERMISSION OF JUDD STUDIO PTY LTD (JUDD STUDIO) CONSTITUTES AN INFRINGEMENT OF COPYRIGHT.