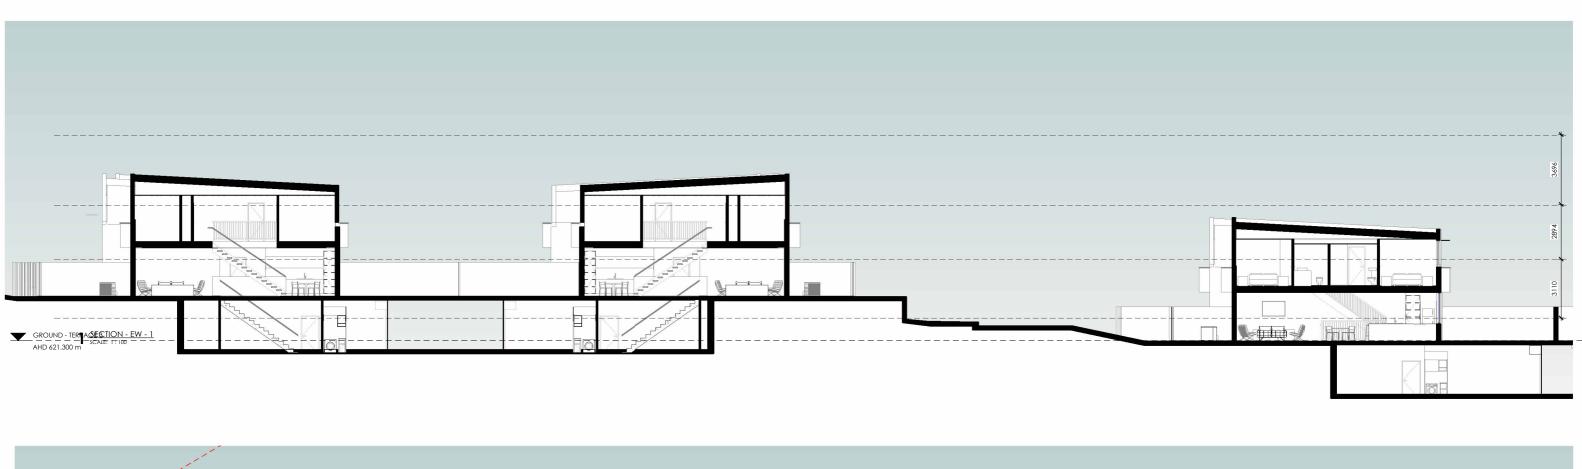

BLOCK & SECTION: Block 5,6 Section 249, Gungahlin

**APARTMENT ELEVATION - WEST** 

1 SECTION - LEVEL SET SCALE: 1:350

- DO NOT SCALE OFF DRAWINGS -

WALK STREET -GUNGAHLIN

ADDRESS: Camilleri Way & Manning Clarke Cres

BLOCK & SECTION: Block 5,6 Section 249, Gungahlin

**SECTIONS - DEVELOPMENT LEVELS** 

■ 30AE. 1.100

WALK STREET -GUNGAHLIN

EPRODUCTION OF THIS DRAWING IN FULL IOUT THE WRITTEN PERMISSION OF JUDD JUDD STUDDO) CONSTITUTES AN OF COPYRIGHT.