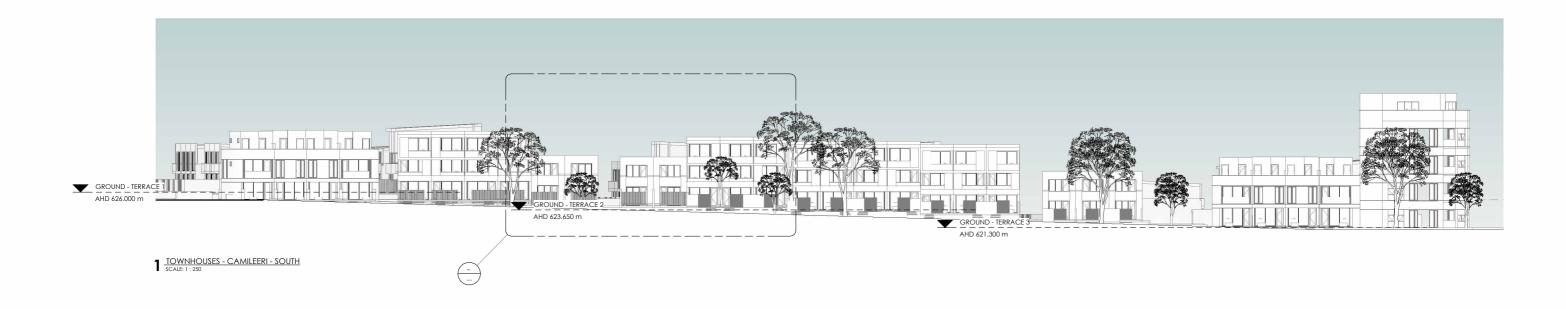

BLOCK & SECTION: Block 5,6 Section 249, Gungahlin

**TOWNHOUSE ELEVATIONS - ROW 3-4** 

2 TOWNHOUSE ROW 5 - ELEVATIONS EAST SCALE: 1:100

3 TOWNHOUSE ROW 6 - ELEVATION WEST SCALE: 1:100 GROUND - TERRACE 3 AHD 621.300 m