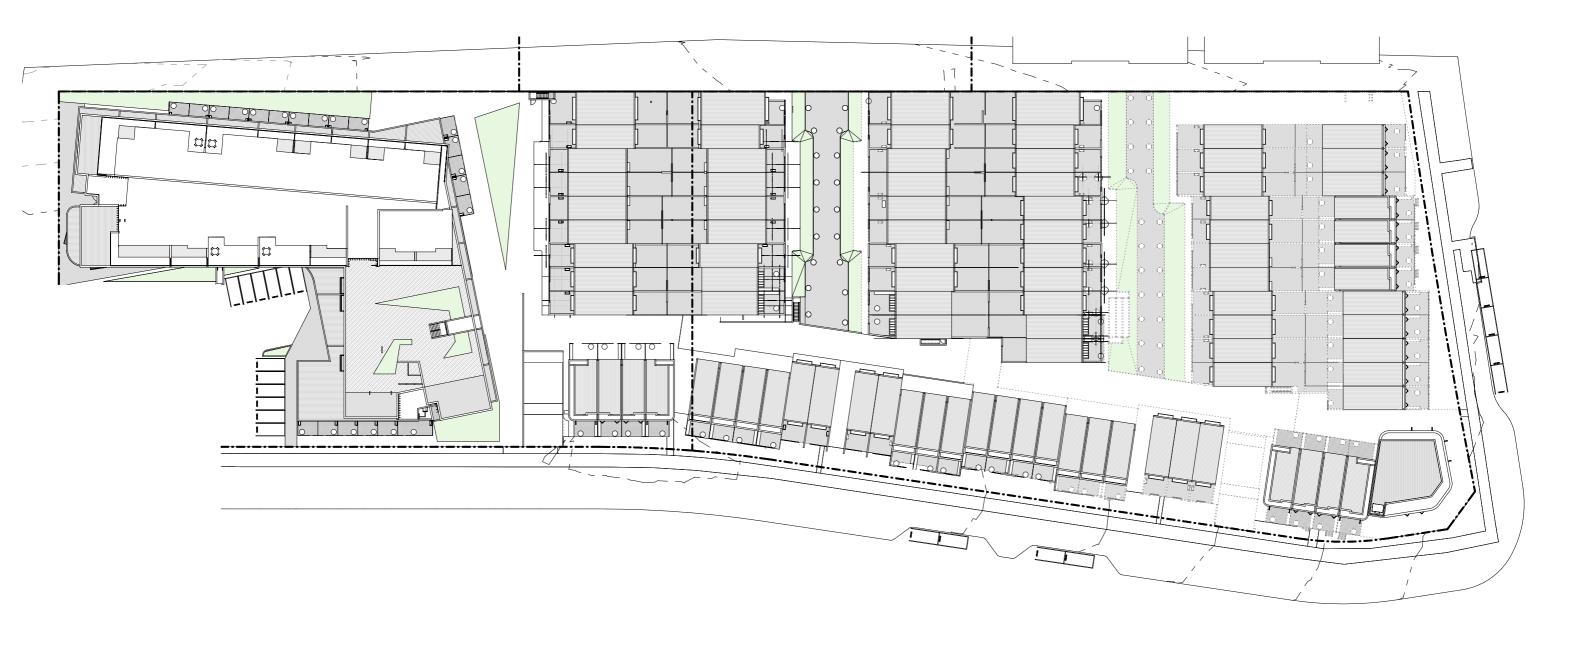

1 ROOF PLAN SCALE: 1:350

- DO NOT SCALE OFF DRAWINGS -

WALK STREET -GUNGAHLIN

ANY FORM OF REPRODUCTION OF THIS DRAWING IN FULL OR IN PART WITHOUT THE WRITEN PERMISSION OF JUDD STUDIO PTY LTD (JUDD STUDIO) CONSTITUTES AN INFRINGEMENT OF COPYRIGHT.

JUDD D

2 6181 4963
ffice@juddstudio.com.au
uddstudio.com.au
MINATED ARCHITECT:

LEVEL 1, 7 Sargood Street O'CONNOR ACT 2612 ABN 79 145 074 344

2 TOWNHOUSES - CAMILEERI - NORTH SCALE: 1: 250

1 MANNING CLARK CRESCENT - DETAIL SCALE: 1: 100

2 Manning Clarke Crescent

2 TOWNHOUSE ROW 3 - ELEVATIONS EAST SCALE: 1:100

4 TOWNHOUSE ROW 4 - ELEVATION WEST SCALE: 1:100