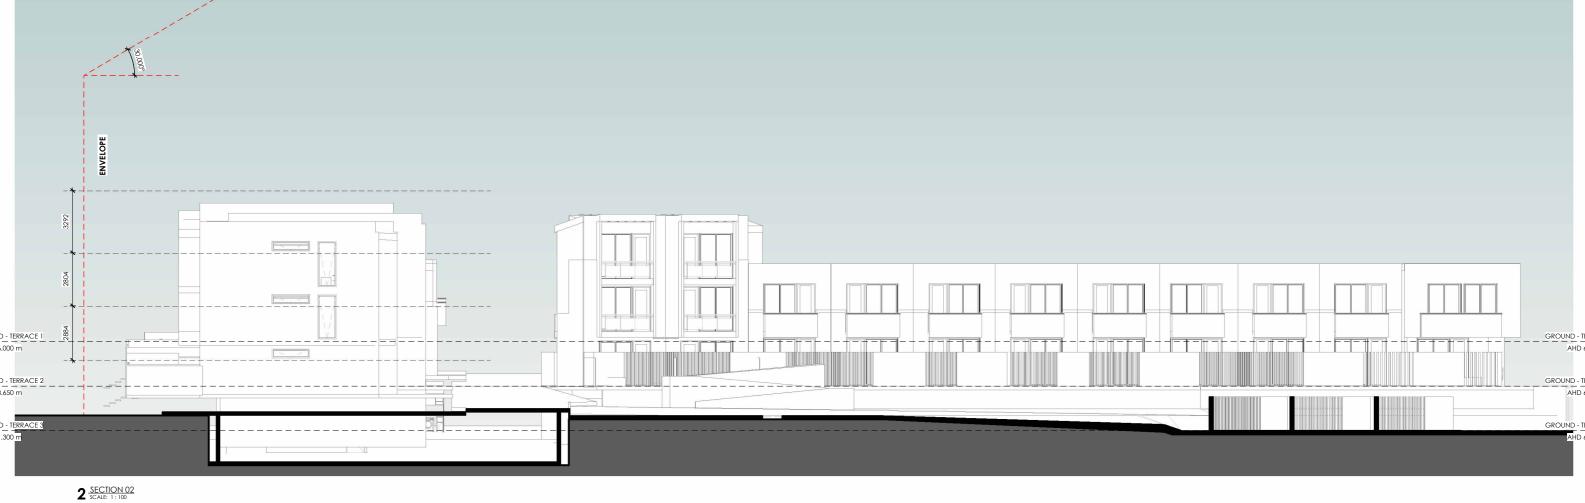

Date ADDRESS:

Camilleri Way & Manning Clarke Cres

BLOCK & SECTION:
Block 5,6 Section 249, Gungahlin

SECTIONS - ENVELOPE COMPLIANCE

CAMILLERI WAY MULANGGARI GRASS LANDS

1 SHADOW DIAGRAM - 9AM SCALE: 1:1000

2 SHADOW DIAGRAM - 10AM SCALE: 1:1000