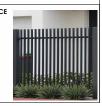

VERTICAL METAL CLADDING : • STRYUM ALUMINIUM PANELING

GLAZING FRAMES: ALUMINIUM , POWDERCOATED

GLAZED BALUSTRADE:

FULL / PARTIAL
HEIGHT

ALUMINIUM
POWDERCOATED

• GABION CAGES

COURTYARD FENCE VERTICAL SLAT/BATTEN FENCE

VERTICAL METAL
CLADDING:
STRYUM ALUMINIUM
PANELING

GLAZING FRAMES: ALUMINIUM , POWDERCOATED

PICKET BALUSTRADE: ALUMINIUM , POWDERCOATED

GLAZED BALUSTRADE:
• FULL / PARTIAL
HEIGHT

ALUMINIUM
 POWDERCOATED

• GABION CAGES

GLAZING FRAMES: ALUMINIUM , POWDERCOATED

PICKET BALUSTRADE: ALUMINIUM , POWDERCOATED

GLAZED BALUSTRADE:
• FULL / PARTIAL
HEIGHT ALUMINIUM POWDERCOATED

• GABION CAGES

COURTYARD FENCE

VERTICAL
SLAT/BATTEN
FENCE