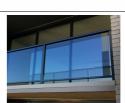

VERTICAL METAL CLADDING : • STRYUM ALUMINIUM PANELING

GLAZING FRAMES: ALUMINIUM , POWDERCOATED

GLAZED BALUSTRADE:

FULL / PARTIAL
HEIGHT

ALUMINIUM
POWDERCOATED

• GABION CAGES

COURTYARD FENCE VERTICAL SLAT/BATTEN FENCE

VERTICAL METAL
CLADDING:
STRYUM ALUMINIUM
PANELING

GLAZING FRAMES: ALUMINIUM , POWDERCOATED

PICKET BALUSTRADE: ALUMINIUM , POWDERCOATED

GLAZED BALUSTRADE:
• FULL / PARTIAL
HEIGHT

ALUMINIUM
 POWDERCOATED

• GABION CAGES

GLAZING FRAMES: ALUMINIUM , POWDERCOATED

PICKET BALUSTRADE: ALUMINIUM , POWDERCOATED

GLAZED BALUSTRADE:
• FULL / PARTIAL
HEIGHT ALUMINIUM POWDERCOATED

• GABION CAGES

COURTYARD FENCE

VERTICAL
SLAT/BATTEN
FENCE