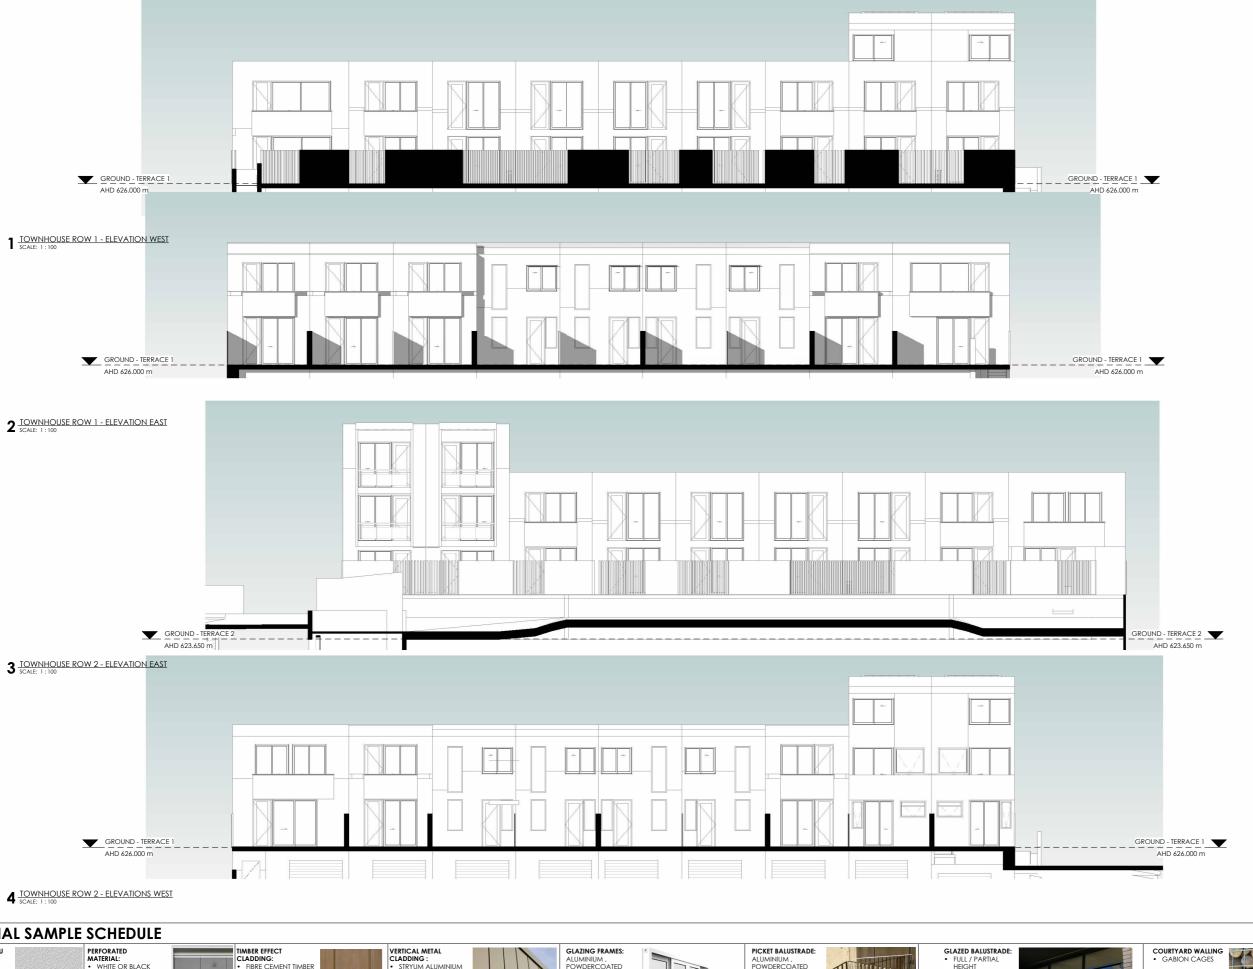

2 Manning Clarke Crescent

2 TOWNHOUSE ROW 3 - ELEVATIONS EAST SCALE: 1:100

4 TOWNHOUSE ROW 4 - ELEVATION WEST SCALE: 1:100

BLOCK & SECTION: Block 5,6 Section 249, Gungahlin

**TOWNHOUSE ELEVATIONS - ROW 3-4** 

2 TOWNHOUSE ROW 5 - ELEVATIONS EAST SCALE: 1:100

3 TOWNHOUSE ROW 6 - ELEVATION WEST SCALE: 1:100 GROUND - TERRACE 3 AHD 621.300 m