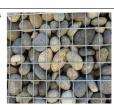

VERTICAL METAL CLADDING : • STRYUM ALUMINIUM PANELING

GLAZING FRAMES: ALUMINIUM , POWDERCOATED

GLAZED BALUSTRADE:

FULL / PARTIAL
HEIGHT

ALUMINIUM
POWDERCOATED

• GABION CAGES

COURTYARD FENCE VERTICAL SLAT/BATTEN FENCE

VERTICAL METAL
CLADDING:
STRYUM ALUMINIUM
PANELING

GLAZING FRAMES: ALUMINIUM , POWDERCOATED

PICKET BALUSTRADE: ALUMINIUM , POWDERCOATED

GLAZED BALUSTRADE:
• FULL / PARTIAL
HEIGHT

ALUMINIUM
 POWDERCOATED

• GABION CAGES

GLAZING FRAMES: ALUMINIUM , POWDERCOATED

PICKET BALUSTRADE: ALUMINIUM , POWDERCOATED

GLAZED BALUSTRADE:
• FULL / PARTIAL
HEIGHT ALUMINIUM POWDERCOATED

• GABION CAGES

COURTYARD FENCE

VERTICAL
SLAT/BATTEN
FENCE