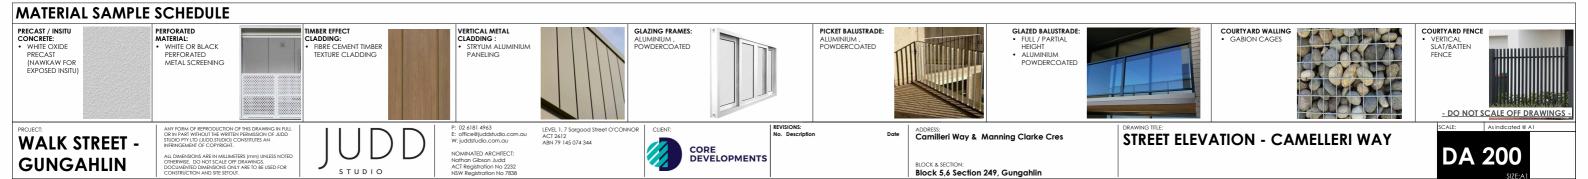

## MATERIAL SAMPLE SCHEDULE

PRECAST / INSITU
CONCRETE:

WHITE OXIDE
PRECAST
(NAWKAW FOR
EXPOSED INSITU)

PERFORATED
MATERIAL:
• WHITE OR BLACK
PERFORATED
METAL SCREENING

TIMBER EFFECT
CLADDING:
• FIBRE CEMENT TIMBER
TEXTURE CLADDING

VERTICAL METAL CLADDING : • STRYUM ALUMINIUM PANELING

GLAZING FRAMES: ALUMINIUM , POWDERCOATED

GLAZED BALUSTRADE:

FULL / PARTIAL
HEIGHT

ALUMINIUM
POWDERCOATED

• GABION CAGES

COURTYARD FENCE VERTICAL SLAT/BATTEN FENCE

- DO NOT SCALE OFF DRAWINGS -

**WALK STREET -GUNGAHLIN** 

P: 02 6181 4963 E: office@juddstudio.c W: juddstudio.com.au

LEVEL 1, 7 Sargood Street O'CONNOR ACT 2612
ABN 79 145 074 344

Camilleri Way & Manning Clarke Cres