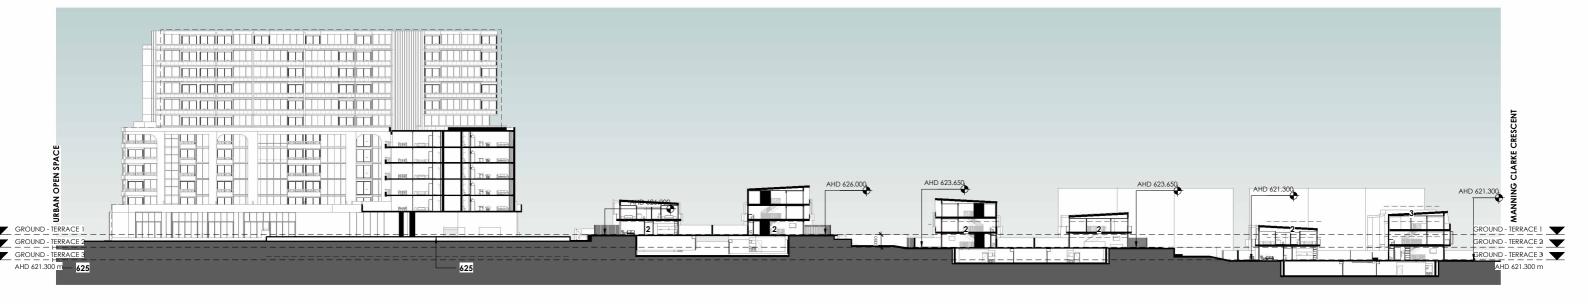

BLOCK & SECTION: Block 5,6 Section 249, Gungahlin

**APARTMENT ELEVATION - WEST** 

1 SECTION - LEVEL SET SCALE: 1:350

- DO NOT SCALE OFF DRAWINGS -

WALK STREET -GUNGAHLIN

ADDRESS: Camilleri Way & Manning Clarke Cres

BLOCK & SECTION: Block 5,6 Section 249, Gungahlin

**SECTIONS - DEVELOPMENT LEVELS** 

■ 30AE. 1.100

WALK STREET -GUNGAHLIN

EPRODUCTION OF THIS DRAWING IN FULL IOUT THE WRITTEN PERMISSION OF JUDD JUDD STUDDO) CONSTITUTES AN OF COPYRIGHT.