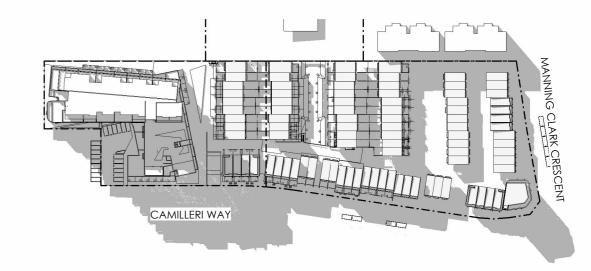

1 ROOF PLAN SCALE: 1:350

- DO NOT SCALE OFF DRAWINGS -

WALK STREET -GUNGAHLIN

ANY FORM OF REPRODUCTION OF THIS DRAWING IN FULL OR IN PART WITHOUT THE WRITEN PERMISSION OF JUDD STUDIO PTY LTD (JUDD STUDIO) CONSTITUTES AN INFRINGEMENT OF COPYRIGHT.