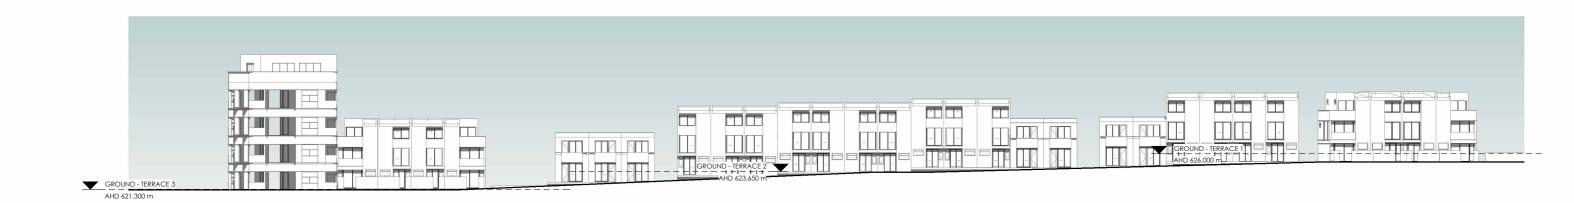

BLOCK & SECTION: Block 5,6 Section 249, Gungahlin

**TOWNHOUSE ELEVATIONS - ROW 3-4** 

2 TOWNHOUSE ROW 5 - ELEVATIONS EAST SCALE: 1:100

3 TOWNHOUSE ROW 6 - ELEVATION WEST SCALE: 1:100 GROUND - TERRACE 3 AHD 621.300 m

4 TOWNHOUSE ROW 6 - ELEVATION EAST SCALE: 1:100