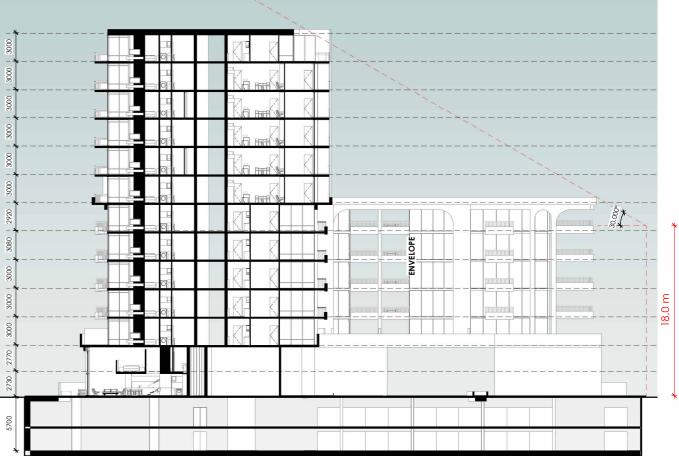

Date ADDRESS:

Camilleri Way & Manning Clarke Cres

BLOCK & SECTION:
Block 5,6 Section 249, Gungahlin

SECTIONS - ENVELOPE COMPLIANCE

CAMILLERI WAY MULANGGARI GRASS LANDS

1 SHADOW DIAGRAM - 9AM SCALE: 1:1000

2 SHADOW DIAGRAM - 10AM SCALE: 1:1000