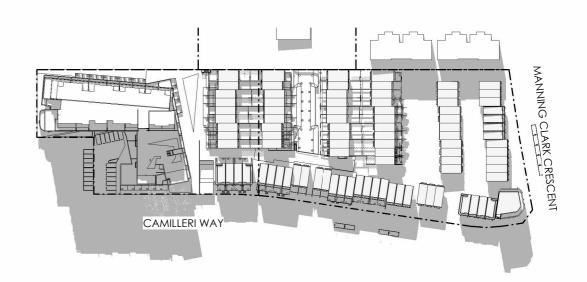

1 ROOF PLAN SCALE: 1:350

- DO NOT SCALE OFF DRAWINGS -

WALK STREET -GUNGAHLIN

ANY FORM OF REPRODUCTION OF THIS DRAWING IN FULL OR IN PART WITHOUT THE WRITEN PERMISSION OF JUDD STUDIO PTY LTD (JUDD STUDIO) CONSTITUTES AN INFRINGEMENT OF COPYRIGHT.