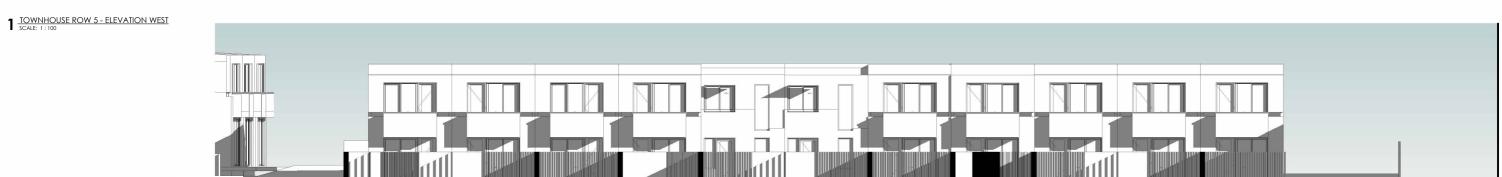

BLOCK & SECTION: Block 5,6 Section 249, Gungahlin

**TOWNHOUSE ELEVATIONS - ROW 3-4** 

2 TOWNHOUSE ROW 5 - ELEVATIONS EAST SCALE: 1:100

3 TOWNHOUSE ROW 6 - ELEVATION WEST SCALE: 1:100 GROUND - TERRACE 3 AHD 621.300 m