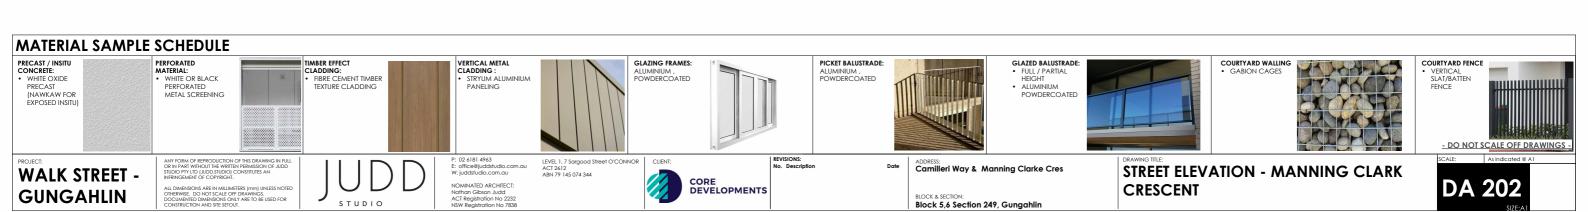

## MATERIAL SAMPLE SCHEDULE

PRECAST / INSITU
CONCRETE:

WHITE OXIDE
PRECAST
(NAWKAW FOR
EXPOSED INSITU)

PERFORATED
MATERIAL:
• WHITE OR BLACK
PERFORATED
METAL SCREENING

TIMBER EFFECT
CLADDING:
• FIBRE CEMENT TIMBER
TEXTURE CLADDING

VERTICAL METAL CLADDING : • STRYUM ALUMINIUM PANELING

GLAZING FRAMES: ALUMINIUM , POWDERCOATED

GLAZED BALUSTRADE:

FULL / PARTIAL
HEIGHT

ALUMINIUM
POWDERCOATED

• GABION CAGES

COURTYARD FENCE VERTICAL SLAT/BATTEN FENCE

- DO NOT SCALE OFF DRAWINGS -

**WALK STREET -GUNGAHLIN** 

P: 02 6181 4963 E: office@juddstudio.c W: juddstudio.com.au

LEVEL 1, 7 Sargood Street O'CONNOR ACT 2612
ABN 79 145 074 344

Camilleri Way & Manning Clarke Cres

BLOCK & SECTION: Block 5,6 Section 249, Gungahlin

**TOWNHOUSE ELEVATIONS - ROW 3-4** 

2 TOWNHOUSE ROW 5 - ELEVATIONS EAST SCALE: 1:100

3 TOWNHOUSE ROW 6 - ELEVATION WEST SCALE: 1:100 GROUND - TERRACE 3 AHD 621.300 m