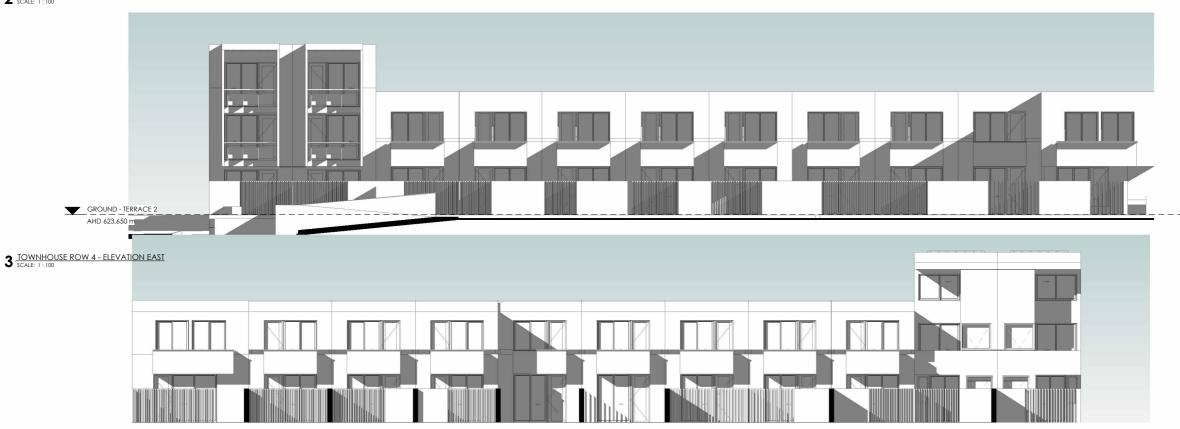

BLOCK & SECTION: Block 5,6 Section 249, Gungahlin

**TOWNHOUSE ELEVATIONS - ROW 3-4** 

2 TOWNHOUSE ROW 5 - ELEVATIONS EAST SCALE: 1:100

3 TOWNHOUSE ROW 6 - ELEVATION WEST SCALE: 1:100 GROUND - TERRACE 3 AHD 621.300 m

4 TOWNHOUSE ROW 6 - ELEVATION EAST SCALE: 1:100