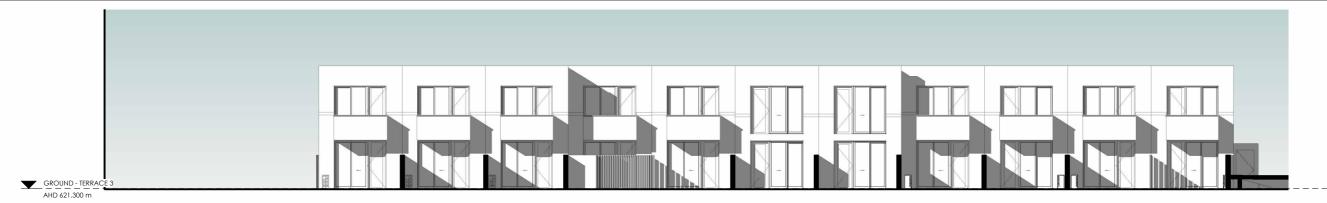

BLOCK & SECTION: Block 5,6 Section 249, Gungahlin

**TOWNHOUSE ELEVATIONS - ROW 3-4** 

2 TOWNHOUSE ROW 5 - ELEVATIONS EAST SCALE: 1:100

3 TOWNHOUSE ROW 6 - ELEVATION WEST SCALE: 1:100 GROUND - TERRACE 3 AHD 621.300 m

4 TOWNHOUSE ROW 6 - ELEVATION EAST SCALE: 1:100